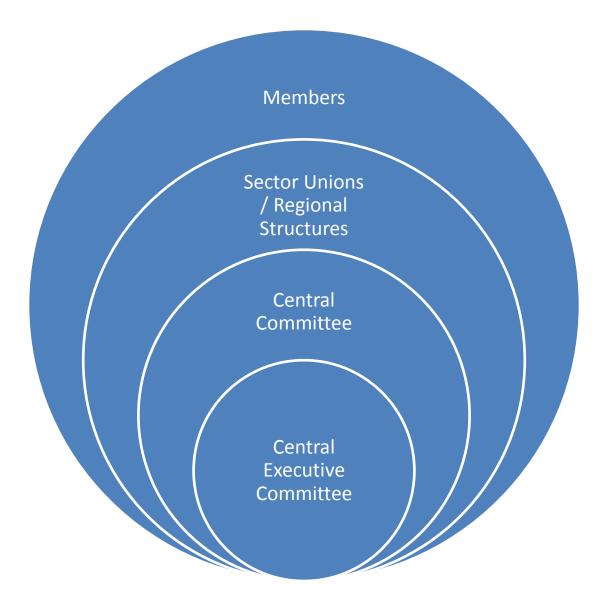

## Confederation of Trade Unions Myanmar CTUM. Founding Congress 2014 November 27



| <b>Confederation of Trade Unions Myanmar CTUM.</b><br>2013 – 2017 |                                                |                           |                                     |                                  |                                  |                                  |                                             |
|-------------------------------------------------------------------|------------------------------------------------|---------------------------|-------------------------------------|----------------------------------|----------------------------------|----------------------------------|---------------------------------------------|
| No                                                                | Name of Organizations                          | Member<