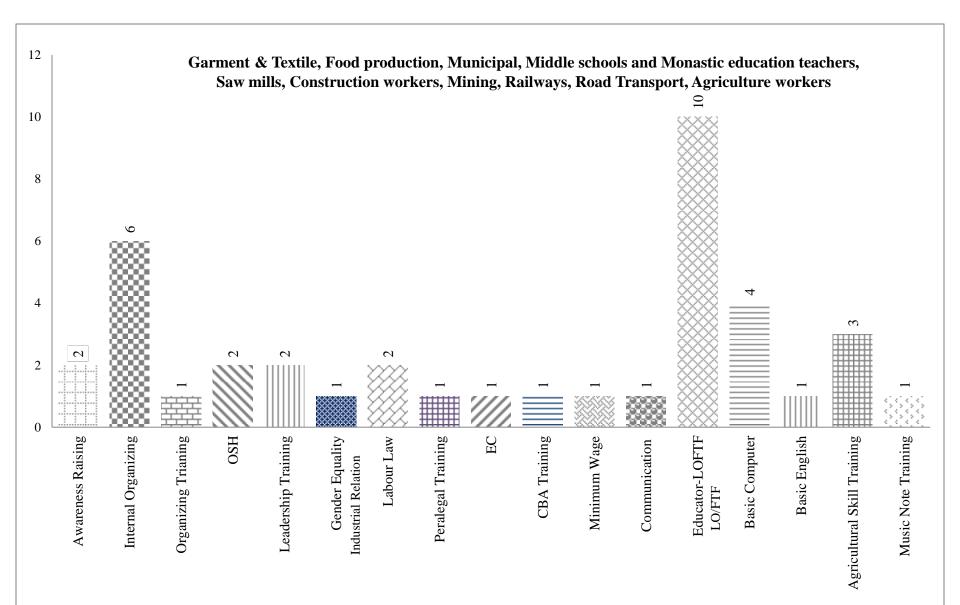

## Awareness Raising / Workshop / Training – Union members from CTUM Affiliates . CTUM trainers, International TU trainers, ILO experts

2017 Jan to Jun