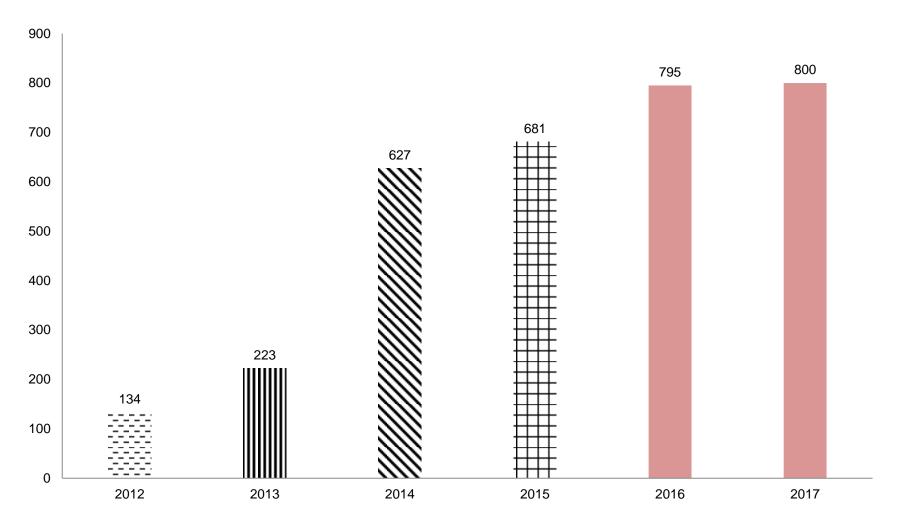

## Confederation of Trade Unions Myanmar CTUM. Founding Congress 2014 November 27

| <b>Confederation of Trade Unions Myanmar CTUM.</b><br>2013 – 2017 |                                                |                           |                                     |                                  |                                  |                                  |                                             |
|-------------------------------------------------------------------|------------------------------------------------|---------------------------|-------------------------------------|----------------------------------|----------------------------------|----------------------------------|---------------------------------------------|
| No                                                                | Name of Organizations                          | Member<br>Federatio<br>ns | Member<br>Organization<br>s<br>2013 | Member<br>Organizatio<br>ns 2014 | Member<br>Organizatio<br>ns 2015 | Member<br>Organizatio<br>ns 2016 | Member<br>Organizatio<br>ns 2017 -<br>March |
| 1                                                                 | Agriculture and Farmers<br>Organizations       | 1                         | 158                                 | 506                              | 521                              | 611                              | 618                                         |
| 2                                                                 | Industrial Workers<br>Organizations            |                           | 37                                  | 40                               | 44                               | 50                               | 49                                          |
| 3                                                                 | Transport Workers<br>Organizations             | 2                         | 17                                  | 35                               | 48                               | 56                               | 56                                          |
| 4                                                                 | Construction and Wood<br>Workers Organizations |                           | 7                                   | 23                               | 30                               | 35                               | 32                                          |
| 5                                                                 | Aquaculture Workers<br>Organizations           |                           | 1                                   | 12                               | 14                               | 14                               | 15                                          |
| 6                                                                 | Mine Workers Organizations                     |                           | 1                                   | 8                                | 9                                | 11                               | 10                                          |
| 7                                                                 | Service Workers<br>Organizations               |                           |                                     | 1                                | 5                                | 5                                | 5                                           |
| 8                                                                 | Media Workers<br>Organizations                 |                           | 2                                   | 2                                | 2                                | 2                                | 2                                           |
| 9                                                                 | Education Workers<br>Organizations             |                           |                                     | -                                | 8                                | 11                               | 13                                          |
|                                                                   | Total                                          | 3                         | 223                                 | 627                              | 681                              | 795                              | 800                                         |

## Growth of CTUM Affiliates (registered enterprise level unions) by Year 2013 June to 2017